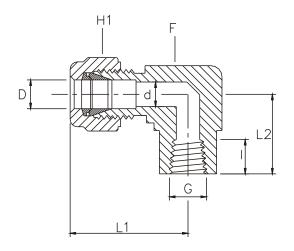

## **FEMALE ELBOW-METRIC TUBING**

| TUBE<br>O.D.<br>D | NPT FEMALE<br>PIPE SIZE<br>G | MIC NUMBER      | L1           | ı    | MINIMUM<br>OPENING<br>d | ні   | L2   | F    |
|-------------------|------------------------------|-----------------|--------------|------|-------------------------|------|------|------|
| 6                 | 1/8                          | -6FE - 8 - 2TG  | 26.9         | 9.9  | 4.8                     | 14.0 | 19.0 | 14.0 |
| 6                 | 1/4                          | -6FE - 8 - 4TG  | 29.7         | 14.9 | 4.8                     | 14.0 | 22.3 | 19.0 |
| 6                 | 3/8                          | -6FE - 8 - 6TG  | 31 <i>.7</i> | 14.9 | 4.8                     | 14.0 | 22.3 | 22.0 |
| 6                 | 1/2                          | -6FE - 8 - 8TG  | 34.5         | 19.8 | 4.8                     | 14.0 | 28.4 | 27.0 |
| 8                 | 1/8                          | -8FE - 8 - 2TG  | 28. <i>7</i> | 9.9  | 6.3                     | 16.0 | 19.0 | 15.0 |
| 8                 | 1/4                          | -8FE - 8 - 4TG  | 30.4         | 14.9 | 6.3                     | 16.0 | 22.3 | 19.0 |
| 10                | 1/8                          | -10FE - 8 - 2TG | 30.4         | 9.9  | 7.1                     | 19.0 | 19.0 | 18.0 |
| 10                | 1/4                          | -10FE - 8 - 4TG | 31.2         | 14.9 | 7.1                     | 19.0 | 22.3 | 19.0 |
| 10                | 3/8                          | -10FE - 8 - 6TG | 33.2         | 14.9 | 7.1                     | 19.0 | 22.3 | 22.0 |
| 10                | 1/2                          | -10FE - 8 - 8TG | 36.0         | 19.8 | 7.1                     | 19.0 | 28.4 | 27.0 |
| 12                | 1/4                          | -12FE - 8 - 4TG | 36.0         | 14.9 | 10.4                    | 22.0 | 22.3 | 22.0 |
| 12                | 3/8                          | -12FE - 8 - 6TG | 36.0         | 14.9 | 10.4                    | 22.0 | 22.3 | 22.0 |
| 12                | 1/2                          | -12FE - 8 - 8TG | 38.8         | 19.8 | 10.4                    | 22.0 | 28.4 | 27.0 |

## **FEMALE ELBOW-FRACTIONAL TUBING**

| TUBE<br>O.D. | NPT FEMALE<br>PIPE SIZE |                   |              |      | MINIMUM<br>OPENING |              |      |        |
|--------------|-------------------------|-------------------|--------------|------|--------------------|--------------|------|--------|
| D            | G                       | MIC NUMBER        | L1           | I    | d                  | H1           | L2   | F      |
| 1/8          | 1/8                     | -2IFE - 8 - 2TG   | .97          | .41  | .09                | <i>7</i> /16 | .75  | 9/16   |
| 1/8          | 1/4                     | -2IFE - 8 - 4TG   | 1.08         | .59  | .09                | <i>7</i> /16 | .88  | 3/4    |
| 3/16         | 1/8                     | -3IFE - 8 - 2TG   | 1.00         | .39  | .12                | 1/2          | .75  | 9/16   |
| 1/4          | 1/8                     | -4IFE - 8 - 2TG   | 1.06         | .39  | .19                | 9/16         | .75  | 9/16   |
| 1/4          | 1/4                     | -4IFE - 8 - 4TG   | 1.1 <i>7</i> | .59  | .19                | 9/16         | .88  | 3/4    |
| 1/4          | 3/8                     | -4IFE - 8 - 6TG   | 1.25         | .59  | .19                | 9/16         | .88  | 7/8    |
| 1/4          | 1/2                     | -4IFE - 8 - 8TG   | 1.36         | .78  | .19                | 9/16         | 1.12 | 1-1/16 |
| 5/16         | 1/8                     | -5IFE - 8 - 2TG   | 1.13         | .39  | .25                | 5/8          | .75  | 9/16   |
| 5/16         | 1/4                     | -5IFE - 8 - 4TG   | 1.20         | .59  | .25                | 5/8          | .88  | 3/4    |
| 3/8          | 1/8                     | -6IFE - 8 - 2TG   | 1.20         | .39  | .28                | 11/16        | .75  | 5/8    |
| 3/8          | 1/4                     | -6IFE - 8 - 4TG   | 1.23         | .59  | .28                | 11/16        | .88  | 3/4    |
| 3/8          | 3/8                     | -6IFE - 8 - 6TG   | 1.31         | .59  | .28                | 11/16        | .88  | 7/8    |
| 3/8          | 1/2                     | -6IFE - 8 - 8TG   | 1.42         | .78  | .28                | 11/16        | 1.12 | 1-1/16 |
| 1/2          | 1/4                     | -8IFE - 8 - 4TG   | 1.42         | .59  | .41                | 7/8          | .88  | 7/8    |
| 1/2          | 3/8                     | -8IFE - 8 - 6TG   | 1.42         | .59  | .41                | 7/8          | .88  | 7/8    |
| 1/2          | 1/2                     | -8IFE - 8 - 8TG   | 1.53         | .78  | .41                | <i>7/</i> 8  | 1.12 | 1-1/16 |
| 5/8          | 3/8                     | -10IFE - 8 - 6TG  | 1.50         | .59  | .50                | 1            | .88  | 7/8    |
| 5/8          | 1/2                     | -10IFE - 8 - 8TG  | 1.57         | .78  | .50                | 1            | 1.12 | 1-1/16 |
| 3/4          | 1/2                     | -12IFE - 8 - 8TG  | 1.57         | .78  | .62                | 1-1/8        | 1.12 | 1-1/16 |
| 3/4          | 3/4                     | -12IFE - 8 - 12TG | 1.76         | .81  | .62                | 1-1/8        | 1.25 | 1-1/4  |
| 7/8          | 3/4                     | -14IFE - 8 - 12TG | 1.76         | .81  | .72                | 1-1/4        | 1.25 | 1-1/4  |
| 1            | 3/4                     | -16IFE - 8 - 12TG | 1.93         | .81  | .88                | 1-1/2        | 1.25 | 1-3/8  |
| 1            | 1                       | -16IFE - 8 - 16TG | 1.11         | 1.00 | .88                | 1-1/2        | 1.50 | 1-1/2  |