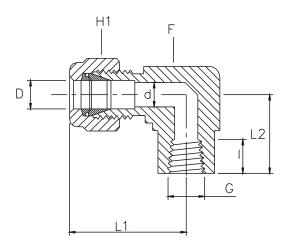

## **FEMALE ELBOW-METRIC TUBING**

| TUBE<br>O.D.<br>D | NPT FEMALE<br>PIPE SIZE<br>G | MIC NUMBER      | L1           | ı    | MINIMUM<br>OPENING<br>d | ні   | L2   | F    |
|-------------------|------------------------------|-----------------|--------------|------|-------------------------|------|------|------|
| 6                 | 1/8                          | -6FE - 8 - 2TG  | 26.9         | 9.9  | 4.8                     | 14.0 | 19.0 | 14.0 |
| 6                 | 1/4                          | -6FE - 8 - 4TG  | 29.7         | 14.9 | 4.8                     | 14.0 | 22.3 | 19.0 |
| 6                 | 3/8                          | -6FE - 8 - 6TG  | 31 <i>.7</i> | 14.9 | 4.8                     | 14.0 | 22.3 | 22.0 |
| 6                 | 1/2                          | -6FE - 8 - 8TG  | 34.5         | 19.8 | 4.8                     | 14.0 | 28.4 | 27.0 |
| 8                 | 1/8                          | -8FE - 8 - 2TG  | 28. <i>7</i> | 9.9  | 6.3                     | 16.0 | 19.0 | 15.0 |
| 8                 | 1/4                          | -8FE - 8 - 4TG  | 30.4         | 14.9 | 6.3                     | 16.0 | 22.3 | 19.0 |
| 10                | 1/8                          | -10FE - 8 - 2TG | 30.4         | 9.9  | 7.1                     | 19.0 | 19.0 | 18.0 |
| 10                | 1/4                          | -10FE - 8 - 4TG | 31.2         | 14.9 | 7.1                     | 19.0 | 22.3 | 19.0 |
| 10                | 3/8                          | -10FE - 8 - 6TG | 33.2         | 14.9 | 7.1                     | 19.0 | 22.3 | 22.0 |
| 10                | 1/2                          | -10FE - 8 - 8TG | 36.0         | 19.8 | 7.1                     | 19.0 | 28.4 | 27.0 |
| 12                | 1/4                          | -12FE - 8 - 4TG | 36.0         | 14.9 | 10.4                    | 22.0 | 22.3 | 22.0 |
| 12                | 3/8                          | -12FE - 8 - 6TG | 36.0         | 14.9 | 10.4                    | 22.0 | 22.3 | 22.0 |
| 12                | 1/2                          | -12FE - 8 - 8TG | 38.8         | 19.8 | 10.4                    | 22.0 | 28.4 | 27.0 |

## **FEMALE ELBOW-FRACTIONAL TUBING**

| TUBE<br>O.D. | NPT FEMALE<br>PIPE SIZE |                   |              |      | MINIMUM<br>OPENING |              |      |        |
|--------------|-------------------------|-------------------|--------------|------|--------------------|--------------|------|--------|
| D            | G                       | MIC NUMBER        | L1           | I    | d                  | H1           | L2   | F      |
| 1/8          | 1/8                     | -2IFE - 8 - 2TG   | .97          | .41  | .09                | <i>7</i> /16 | .75  | 9/16   |
| 1/8          | 1/4                     | -2IFE - 8 - 4TG   | 1.08         | .59  | .09                | <i>7</i> /16 | .88  | 3/4    |
| 3/16         | 1/8                     | -3IFE - 8 - 2TG   | 1.00         | .39  | .12                | 1/2          | .75  | 9/16   |
| 1/4          | 1/8                     | -4IFE - 8 - 2TG   | 1.06         | .39  | .19                | 9/16         | .75  | 9/16   |
| 1/4          | 1/4                     | -4IFE - 8 - 4TG   | 1.1 <i>7</i> | .59  | .19                | 9/16         | .88  | 3/4    |
| 1/4          | 3/8                     | -4IFE - 8 - 6TG   | 1.25         | .59  | .19                | 9/16         | .88  | 7/8    |
| 1/4          | 1/2                     | -4IFE - 8 - 8TG   | 1.36         | .78  | .19                | 9/16         | 1.12 | 1-1/16 |
| 5/16         | 1/8                     | -5IFE - 8 - 2TG   | 1.13         | .39  | .25                | 5/8          | .75  | 9/16   |
| 5/16         | 1/4                     | -5IFE - 8 - 4TG   | 1.20         | .59  | .25                | 5/8          | .88  | 3/4    |
| 3/8          | 1/8                     | -6IFE - 8 - 2TG   | 1.20         | .39  | .28                | 11/16        | .75  | 5/8    |
| 3/8          | 1/4                     | -6IFE - 8 - 4TG   | 1.23         | .59  | .28                | 11/16        | .88  | 3/4    |
| 3/8          | 3/8                     | -6IFE - 8 - 6TG   | 1.31         | .59  | .28                | 11/16        | .88  | 7/8    |
| 3/8          | 1/2                     | -6IFE - 8 - 8TG   | 1.42         | .78  | .28                | 11/16        | 1.12 | 1-1/16 |
| 1/2          | 1/4                     | -8IFE - 8 - 4TG   | 1.42         | .59  | .41                | 7/8          | .88  | 7/8    |
| 1/2          | 3/8                     | -8IFE - 8 - 6TG   | 1.42         | .59  | .41                | 7/8          | .88  | 7/8    |
| 1/2          | 1/2                     | -8IFE - 8 - 8TG   | 1.53         | .78  | .41                | <i>7/</i> 8  | 1.12 | 1-1/16 |
| 5/8          | 3/8                     | -10IFE - 8 - 6TG  | 1.50         | .59  | .50                | 1            | .88  | 7/8    |
| 5/8          | 1/2                     | -10IFE - 8 - 8TG  | 1.57         | .78  | .50                | 1            | 1.12 | 1-1/16 |
| 3/4          | 1/2                     | -12IFE - 8 - 8TG  | 1.57         | .78  | .62                | 1-1/8        | 1.12 | 1-1/16 |
| 3/4          | 3/4                     | -12IFE - 8 - 12TG | 1.76         | .81  | .62                | 1-1/8        | 1.25 | 1-1/4  |
| 7/8          | 3/4                     | -14IFE - 8 - 12TG | 1.76         | .81  | .72                | 1-1/4        | 1.25 | 1-1/4  |
| 1            | 3/4                     | -16IFE - 8 - 12TG | 1.93         | .81  | .88                | 1-1/2        | 1.25 | 1-3/8  |
| 1            | 1                       | -16IFE - 8 - 16TG | 1.11         | 1.00 | .88                | 1-1/2        | 1.50 | 1-1/2  |