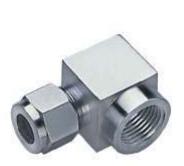

## **FEMALE ELBOW-FRACTIONAL TUBING**

| TUBE<br>O.D. | NPT FEMALE<br>PIPE SIZE |                   |              |      | MINIMUM<br>OPENING |              |      |        |
|--------------|-------------------------|-------------------|--------------|------|--------------------|--------------|------|--------|
| D            | G                       | MIC NUMBER        | L1           | I    | d                  | H1           | L2   | F      |
| 1/8          | 1/8                     | -2IFE - 8 - 2TG   | .97          | .41  | .09                | <i>7</i> /16 | .75  | 9/16   |
| 1/8          | 1/4                     | -2IFE - 8 - 4TG   | 1.08         | .59  | .09                | <i>7</i> /16 | .88  | 3/4    |
| 3/16         | 1/8                     | -3IFE - 8 - 2TG   | 1.00         | .39  | .12                | 1/2          | .75  | 9/16   |
| 1/4          | 1/8                     | -4IFE - 8 - 2TG   | 1.06         | .39  | .19                | 9/16         | .75  | 9/16   |
| 1/4          | 1/4                     | -4IFE - 8 - 4TG   | 1.1 <i>7</i> | .59  | .19                | 9/16         | .88  | 3/4    |
| 1/4          | 3/8                     | -4IFE - 8 - 6TG   | 1.25         | .59  | .19                | 9/16         | .88  | 7/8    |
| 1/4          | 1/2                     | -4IFE - 8 - 8TG   | 1.36         | .78  | .19                | 9/16         | 1.12 | 1-1/16 |
| 5/16         | 1/8                     | -5IFE - 8 - 2TG   | 1.13         | .39  | .25                | 5/8          | .75  | 9/16   |
| 5/16         | 1/4                     | -5IFE - 8 - 4TG   | 1.20         | .59  | .25                | 5/8          | .88  | 3/4    |
| 3/8          | 1/8                     | -6IFE - 8 - 2TG   | 1.20         | .39  | .28                | 11/16        | .75  | 5/8    |
| 3/8          | 1/4                     | -6IFE - 8 - 4TG   | 1.23         | .59  | .28                | 11/16        | .88  | 3/4    |
| 3/8          | 3/8                     | -6IFE - 8 - 6TG   | 1.31         | .59  | .28                | 11/16        | .88  | 7/8    |
| 3/8          | 1/2                     | -6IFE - 8 - 8TG   | 1.42         | .78  | .28                | 11/16        | 1.12 | 1-1/16 |
| 1/2          | 1/4                     | -8IFE - 8 - 4TG   | 1.42         | .59  | .41                | 7/8          | .88  | 7/8    |
| 1/2          | 3/8                     | -8IFE - 8 - 6TG   | 1.42         | .59  | .41                | 7/8          | .88  | 7/8    |
| 1/2          | 1/2                     | -8IFE - 8 - 8TG   | 1.53         | .78  | .41                | <i>7/</i> 8  | 1.12 | 1-1/16 |
| 5/8          | 3/8                     | -10IFE - 8 - 6TG  | 1.50         | .59  | .50                | 1            | .88  | 7/8    |
| 5/8          | 1/2                     | -10IFE - 8 - 8TG  | 1.57         | .78  | .50                | 1            | 1.12 | 1-1/16 |
| 3/4          | 1/2                     | -12IFE - 8 - 8TG  | 1.57         | .78  | .62                | 1-1/8        | 1.12 | 1-1/16 |
| 3/4          | 3/4                     | -12IFE - 8 - 12TG | 1.76         | .81  | .62                | 1-1/8        | 1.25 | 1-1/4  |
| 7/8          | 3/4                     | -14IFE - 8 - 12TG | 1.76         | .81  | .72                | 1-1/4        | 1.25 | 1-1/4  |
| 1            | 3/4                     | -16IFE - 8 - 12TG | 1.93         | .81  | .88                | 1-1/2        | 1.25 | 1-3/8  |
| 1            | 1                       | -16IFE - 8 - 16TG | 1.11         | 1.00 | .88                | 1-1/2        | 1.50 | 1-1/2  |