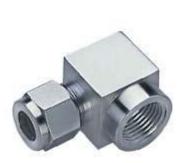

## **FEMALE ELBOW-METRIC TUBING**

| TUBE<br>O.D.<br>D | NPT FEMALE<br>PIPE SIZE<br>G | MIC NUMBER      | L1           | ı    | MINIMUM<br>OPENING<br>d | ні   | L2   | F    |
|-------------------|------------------------------|-----------------|--------------|------|-------------------------|------|------|------|
| 6                 | 1/8                          | -6FE - 8 - 2TG  | 26.9         | 9.9  | 4.8                     | 14.0 | 19.0 | 14.0 |
| 6                 | 1/4                          | -6FE - 8 - 4TG  | 29.7         | 14.9 | 4.8                     | 14.0 | 22.3 | 19.0 |
| 6                 | 3/8                          | -6FE - 8 - 6TG  | 31 <i>.7</i> | 14.9 | 4.8                     | 14.0 | 22.3 | 22.0 |
| 6                 | 1/2                          | -6FE - 8 - 8TG  | 34.5         | 19.8 | 4.8                     | 14.0 | 28.4 | 27.0 |
| 8                 | 1/8                          | -8FE - 8 - 2TG  | 28. <i>7</i> | 9.9  | 6.3                     | 16.0 | 19.0 | 15.0 |
| 8                 | 1/4                          | -8FE - 8 - 4TG  | 30.4         | 14.9 | 6.3                     | 16.0 | 22.3 | 19.0 |
| 10                | 1/8                          | -10FE - 8 - 2TG | 30.4         | 9.9  | 7.1                     | 19.0 | 19.0 | 18.0 |
| 10                | 1/4                          | -10FE - 8 - 4TG | 31.2         | 14.9 | 7.1                     | 19.0 | 22.3 | 19.0 |
| 10                | 3/8                          | -10FE - 8 - 6TG | 33.2         | 14.9 | 7.1                     | 19.0 | 22.3 | 22.0 |
| 10                | 1/2                          | -10FE - 8 - 8TG | 36.0         | 19.8 | 7.1                     | 19.0 | 28.4 | 27.0 |
| 12                | 1/4                          | -12FE - 8 - 4TG | 36.0         | 14.9 | 10.4                    | 22.0 | 22.3 | 22.0 |
| 12                | 3/8                          | -12FE - 8 - 6TG | 36.0         | 14.9 | 10.4                    | 22.0 | 22.3 | 22.0 |
| 12                | 1/2                          | -12FE - 8 - 8TG | 38.8         | 19.8 | 10.4                    | 22.0 | 28.4 | 27.0 |