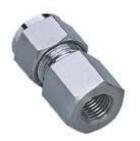

## **FEMALE CONNECTOR - FRACTIONAL TUBING**

| TUBE<br>O.D. | NPT FEMALE PIPE SIZE |               |               |      | MINIMUM<br>OPENING |        |       |
|--------------|----------------------|---------------|---------------|------|--------------------|--------|-------|
| D D          | G                    | MIC NUMBER    | L             | ı    | d                  | н      | н     |
| 1/16         | 1/16                 | -11FC-7-1TG   | .93           | .39  | .05                | 7/6    | 5/16  |
| 1/16         | 1/8                  | -11FC-7-2TG   | .96           | .41  | .05                | 9/16   | 5/16  |
| 1/8          | 1/8                  | -2IFC-7-2TG   | 1.13          | .41  | .09                | 9/16   | 7/16  |
| 1/8          | 1/4                  | -2IFC-7-4TG   | 1.32          | .59  | .09                | 3/4    | 7/16  |
| 3/16         | 1/8                  | -3IFC-7-2TG   | 1.1 <i>7</i>  | .39  | .12                | 9/16   | 1/2   |
| 1/4          | 1/8                  | -4IFC-7-2TG   | 1.23          | .39  | .19                | 9/16   | 9/16  |
| 1/4          | 1/4                  | -4IFC-7-4TG   | 1.41          | .59  | .19                | 3/4    | 9/16  |
| 1/4          | 3/8                  | -4IFC-7-6TG   | 1.48          | .59  | .19                | 7/8    | 9/16  |
| 1/4          | 1/2                  | -4IFC-7-8TG   | 1.67          | .78  | .19                | 1-1/16 | 9/16  |
| 5/16         | 1/8                  | -5IFC-7-2TG   | 1.26          | .39  | .25                | 9/16   | 5/8   |
| 5/16         | 1/4                  | -5IFC-7-4TG   | 1.45          | .59  | .25                | 3/4    | 5/8   |
| 3/8          | 1/8                  | -6IFC-7-2TG   | 1.29          | .39  | .28                | 5/8    | 11/16 |
| 3/8          | 1/4                  | -6IFC-7-4TG   | 1.48          | .59  | .28                | 3/4    | 11/16 |
| 3/8          | 3/8                  | -6IFC-7-6TG   | 1.54          | .59  | .28                | 7/8    | 11/16 |
| 3/8          | 1/2                  | -6IFC-7-8TG   | 1. <i>7</i> 3 | .78  | .28                | 1-1/16 | 11/16 |
| 3/8          | 3/4                  | -6IFC-7-12TG  | 1.88          | .81  | .28                | 1-5/16 | 11/16 |
| 1/2          | 1/4                  | -8IF-7-4TG    | 1.59          | .59  | .41                | 13/16  | 7/8   |
| 1/2          | 3/8                  | -8IFC-76TG    | 1.65          | .59  | .41                | 7/8    | 7/8   |
| 1/2          | 1/2                  | -8IFC-7-8TG   | 1.84          | .78  | .41                | 1-1/16 | 7/8   |
| 1/2          | 3/4                  | -8IFC-7-12TG  | 1.90          | .81  | .41                | 1-5/16 | 7/8   |
| 5/8          | 3/8                  | -10IFC-7-6TG  | 1.65          | .59  | .50                | 15/16  | 1 1   |
| 5/8          | 1/2                  | -10IFC-7-8TG  | 1.84          | .78  | .50                | 1-1/16 | 1 1   |
| 3/4          | 1/2                  | -12IFC-7-8TG  | 1.84          | .78  | .62.               | 1-1/16 | 1-1/8 |
| 3/4          | 3/4                  | -12IFC-7-12TG | 1.90          | .81  | .62                | 1-5/16 | 1-1/8 |
| 7/8          | 3/4                  | -14IFC-7-12TG | 1.96          | .81  | .72                | 1-5/16 | 1-1/4 |
| 1 1          | 3/4                  | -16IFC-7-12TG | 2.10          | .81  | .88                | 1-3/8  | 1-1/2 |
| 1            | 1                    | -16IFC-7-16TG | 2.45          | 1.00 | .88                | 1-5/8  | 1-1/2 |