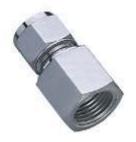

## **FEMALE CONNECTOR - FRACTIONAL TUBING**

| TUBE<br>O.D. | NPT FEMALE PIPE SIZE |               |               |      | MINIMUM<br>OPENING |        |       |
|--------------|----------------------|---------------|---------------|------|--------------------|--------|-------|
| D D          | G                    | MIC NUMBER    | L             | ı    | d                  | н      | н     |
| 1/16         | 1/16                 | -11FC-7-1TG   | .93           | .39  | .05                | 7/6    | 5/16  |
| 1/16         | 1/8                  | -11FC-7-2TG   | .96           | .41  | .05                | 9/16   | 5/16  |
| 1/8          | 1/8                  | -2IFC-7-2TG   | 1.13          | .41  | .09                | 9/16   | 7/16  |
| 1/8          | 1/4                  | -2IFC-7-4TG   | 1.32          | .59  | .09                | 3/4    | 7/16  |
| 3/16         | 1/8                  | -3IFC-7-2TG   | 1.1 <i>7</i>  | .39  | .12                | 9/16   | 1/2   |
| 1/4          | 1/8                  | -4IFC-7-2TG   | 1.23          | .39  | .19                | 9/16   | 9/16  |
| 1/4          | 1/4                  | -4IFC-7-4TG   | 1.41          | .59  | .19                | 3/4    | 9/16  |
| 1/4          | 3/8                  | -4IFC-7-6TG   | 1.48          | .59  | .19                | 7/8    | 9/16  |
| 1/4          | 1/2                  | -4IFC-7-8TG   | 1.67          | .78  | .19                | 1-1/16 | 9/16  |
| 5/16         | 1/8                  | -5IFC-7-2TG   | 1.26          | .39  | .25                | 9/16   | 5/8   |
| 5/16         | 1/4                  | -5IFC-7-4TG   | 1.45          | .59  | .25                | 3/4    | 5/8   |
| 3/8          | 1/8                  | -6IFC-7-2TG   | 1.29          | .39  | .28                | 5/8    | 11/16 |
| 3/8          | 1/4                  | -6IFC-7-4TG   | 1.48          | .59  | .28                | 3/4    | 11/16 |
| 3/8          | 3/8                  | -6IFC-7-6TG   | 1.54          | .59  | .28                | 7/8    | 11/16 |
| 3/8          | 1/2                  | -6IFC-7-8TG   | 1. <i>7</i> 3 | .78  | .28                | 1-1/16 | 11/16 |
| 3/8          | 3/4                  | -6IFC-7-12TG  | 1.88          | .81  | .28                | 1-5/16 | 11/16 |
| 1/2          | 1/4                  | -8IF-7-4TG    | 1.59          | .59  | .41                | 13/16  | 7/8   |
| 1/2          | 3/8                  | -8IFC-76TG    | 1.65          | .59  | .41                | 7/8    | 7/8   |
| 1/2          | 1/2                  | -8IFC-7-8TG   | 1.84          | .78  | .41                | 1-1/16 | 7/8   |
| 1/2          | 3/4                  | -8IFC-7-12TG  | 1.90          | .81  | .41                | 1-5/16 | 7/8   |
| 5/8          | 3/8                  | -10IFC-7-6TG  | 1.65          | .59  | .50                | 15/16  | 1 1   |
| 5/8          | 1/2                  | -10IFC-7-8TG  | 1.84          | .78  | .50                | 1-1/16 | 1 1   |
| 3/4          | 1/2                  | -12IFC-7-8TG  | 1.84          | .78  | .62.               | 1-1/16 | 1-1/8 |
| 3/4          | 3/4                  | -12IFC-7-12TG | 1.90          | .81  | .62                | 1-5/16 | 1-1/8 |
| 7/8          | 3/4                  | -14IFC-7-12TG | 1.96          | .81  | .72                | 1-5/16 | 1-1/4 |
| 1 1          | 3/4                  | -16IFC-7-12TG | 2.10          | .81  | .88                | 1-3/8  | 1-1/2 |
| 1            | 1                    | -16IFC-7-16TG | 2.45          | 1.00 | .88                | 1-5/8  | 1-1/2 |