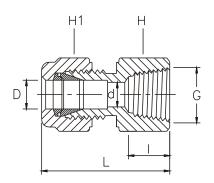

## **FEMALE CONNECTOR - METRIC TUBING**

|              |                      | <del></del>      | 100110 |      |                    |    |    |
|--------------|----------------------|------------------|--------|------|--------------------|----|----|
| TUBE<br>O.D. | NPT FEMALE PIPE SIZE |                  |        |      | MINIMUM<br>OPENING |    |    |
| D            | G                    | MIC NUMBER       | L      | I    | d                  | Н  | H1 |
| 6            | 1/8                  | -6FC - 7 - 2TG   | 31.3   | 10.4 | 4.8                | 14 | 12 |
| 6            | 1/4                  | -6FC - 7 - 4TG   | 35.8   | 15.0 | 4.8                | 19 | 14 |
| 6            | 3/8                  | -6FC - 7 - 4TG   | 37.6   | 15.0 | 4.8                | 22 | 14 |
| 6            | 1/2                  | -6FC - 7 - 8TG   | 42.5   | 19.8 | 4.8                | 27 | 14 |
| 8            | 1/4                  | -8FC - 7 - 4TG   | 37.0   | 15.0 | 6.4                | 19 | 16 |
| 8            | 3/8                  | -8FC - 7 - 6TG   | 38.5   | 15.0 | 6.4                | 22 | 16 |
| 8            | 1/2                  | -8FC - 7 - 8TG   | 43.3   | 19.8 | 6.4                | 27 | 16 |
| 10           | 1/8                  | -10FC - 7 - 2TG  | 33.0   | 10.4 | 7.9                | 18 | 19 |
| 10           | 1/4                  | -10FC - 7 - 4TG  | 37.8   | 15.0 | 7.9                | 19 | 19 |
| 10           | 3/8                  | -10FC - 7 - 6TG  | 39.4   | 19.5 | 7.9                | 22 | 19 |
| 10           | 1/2                  | -10FC - 7 - 8TG  | 44.2   | 19.8 | 7.9                | 27 | 19 |
| 12           | 1/8                  | -12FC - 7 - 2TG  | 35.5   | 10.4 | 8.3                | 22 | 22 |
| 12           | 1/4                  | -12FC - 7 - 4TG  | 40.3   | 15.0 | 9.5                | 22 | 22 |
| 12           | 3/8                  | -12FC - 7 - 6TG  | 41.9   | 15.0 | 9.5                | 22 | 22 |
| 12           | 1/2                  | -12FC - 7 - 8TG  | 46.7   | 19.8 | 9.5                | 27 | 22 |
| 12           | 3/4                  | -12FC - 7 - 12TG | 49.0   | 20.6 | 9.5                | 35 | 22 |
| 20           | 1/2                  | -20FC - 7 - 8TG  | 47.9   | 19.8 | 15.9               | 30 | 32 |
| 20           | 3/4                  | -20FC - 7 - 12TG | 49.7   | 20.6 | 15.9               | 35 | 32 |
| 22           | 3/4                  | -22FC - 7 - 12TG | 49.7   | 20.6 | 18.3               | 35 | 32 |
| 22           | 1                    | -22FC - 7 - 16TG | 57.9   | 25.4 | 18.3               | 40 | 32 |
| 25           | 3/4                  | -25FC - 7 - 12TG | 53.4   | 20.6 | 21.8               | 35 | 40 |
| 25           | 1                    | -25FC - 7 - 16TG | 62.3   | 25.4 | 21.8               | 40 | 40 |