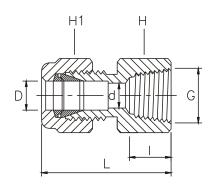

## **FEMALE CONNECTOR - METRIC TUBING**

|              |                      | <del></del>      | 100110 |      |                    |    |    |
|--------------|----------------------|------------------|--------|------|--------------------|----|----|
| TUBE<br>O.D. | NPT FEMALE PIPE SIZE |                  |        |      | MINIMUM<br>OPENING |    |    |
| D            | G                    | MIC NUMBER       | L      | I    | d                  | Н  | H1 |
| 6            | 1/8                  | -6FC - 7 - 2TG   | 31.3   | 10.4 | 4.8                | 14 | 12 |
| 6            | 1/4                  | -6FC - 7 - 4TG   | 35.8   | 15.0 | 4.8                | 19 | 14 |
| 6            | 3/8                  | -6FC - 7 - 4TG   | 37.6   | 15.0 | 4.8                | 22 | 14 |
| 6            | 1/2                  | -6FC - 7 - 8TG   | 42.5   | 19.8 | 4.8                | 27 | 14 |
| 8            | 1/4                  | -8FC - 7 - 4TG   | 37.0   | 15.0 | 6.4                | 19 | 16 |
| 8            | 3/8                  | -8FC - 7 - 6TG   | 38.5   | 15.0 | 6.4                | 22 | 16 |
| 8            | 1/2                  | -8FC - 7 - 8TG   | 43.3   | 19.8 | 6.4                | 27 | 16 |
| 10           | 1/8                  | -10FC - 7 - 2TG  | 33.0   | 10.4 | 7.9                | 18 | 19 |
| 10           | 1/4                  | -10FC - 7 - 4TG  | 37.8   | 15.0 | 7.9                | 19 | 19 |
| 10           | 3/8                  | -10FC - 7 - 6TG  | 39.4   | 19.5 | 7.9                | 22 | 19 |
| 10           | 1/2                  | -10FC - 7 - 8TG  | 44.2   | 19.8 | 7.9                | 27 | 19 |
| 12           | 1/8                  | -12FC - 7 - 2TG  | 35.5   | 10.4 | 8.3                | 22 | 22 |
| 12           | 1/4                  | -12FC - 7 - 4TG  | 40.3   | 15.0 | 9.5                | 22 | 22 |
| 12           | 3/8                  | -12FC - 7 - 6TG  | 41.9   | 15.0 | 9.5                | 22 | 22 |
| 12           | 1/2                  | -12FC - 7 - 8TG  | 46.7   | 19.8 | 9.5                | 27 | 22 |
| 12           | 3/4                  | -12FC - 7 - 12TG | 49.0   | 20.6 | 9.5                | 35 | 22 |
| 20           | 1/2                  | -20FC - 7 - 8TG  | 47.9   | 19.8 | 15.9               | 30 | 32 |
| 20           | 3/4                  | -20FC - 7 - 12TG | 49.7   | 20.6 | 15.9               | 35 | 32 |
| 22           | 3/4                  | -22FC - 7 - 12TG | 49.7   | 20.6 | 18.3               | 35 | 32 |
| 22           | 1                    | -22FC - 7 - 16TG | 57.9   | 25.4 | 18.3               | 40 | 32 |
| 25           | 3/4                  | -25FC - 7 - 12TG | 53.4   | 20.6 | 21.8               | 35 | 40 |
| 25           | 1                    | -25FC - 7 - 16TG | 62.3   | 25.4 | 21.8               | 40 | 40 |